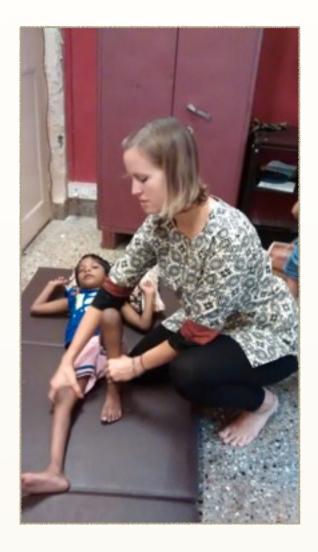

#### ANKUR NEW

THE PILOT PROJECT ANKOOR WAS LAUNCHED IN DECEMBER 2015.

ANKUR MEANS A SPROUTING SEED IN SANSKRIT. PROJECT ANKUR CONSIDERS EVERY SUCH CHILD SUFFERING WITH DISABILITIES AND/OR LIFE-THREATENING ILLNESSES, AS PRECIOUS AND ITS FIRST OBJECTIVE IS TO FIND SUCH CHILDREN WHO ARE HIDDEN AND LOST.. ONCE FOUND THE ANKUR PROJECT OFFERS COUNSELLING, EDICATION AND REHABILITATION TO THE CHILD WITHIN THE FAMILY. THE COUNSELLING AND EDIUCATION IMPARCED WILL MAKE SURE THAT THE FAMILY AND THE COMMUNITY WILL BE DISABLE-FRIENDLY.

A VERY LABOUR INTENSIVE PROJECT ANKUR, AIMS TO BE A VOICE OF SUCH VOICELESS CHILDREN AND TO BRING THEM INTO THE OPEN WITH DIGNITY AND TO REINSTATE THEM INTO THE SOCIETY AS RESPONSIBLE AND CONTRIBUTING CITIZENS.

© DIRECT BENEFICIARIES: 50 (26 MALES & 24 FEMALES)

NO. OF HOME VISITS: 168

© PEER GROUP MEETINGS: 6

© PHYSIOTHERAPY: 17 home

PHYSIOTHERAPY: 8 DROP-IN-CENTRE

FAMILY COUNSELLING: 44

■ MATERIAL HELP: 10