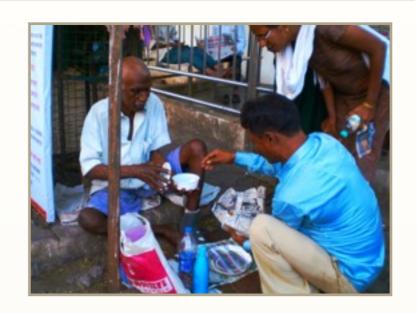

TOTAL EXPENDITURE

RS. 65,18,827.00

IMCARES WORKERS WALKED THE STREETS TO LOOK FOR SICK PERSONS ON THE STREETS. ON FINDING THEM, THEY IMMEDIATELY GOT INTO ACTION AND ENQUIRED ABOUT THEM. ABOUT HIS CONDITION AS THEY PRACTICALLY BEGIN TO CLEAN THE WOUNDS. GIVE THEM A WASH AND SOME FOOD TO EAT. THE PERSON IS THEN TAKEN TO THE LOCAL HOSPITAL FOR FURTHER TREATMENT AND CARE.

MOST OF THE PERSONS THAT IMCARES PAVEMENT MINISTRY CATERED TO WERE IN A HOPELESS CONDITION, WAITING TO BREATHE THEIR LAST. IMCARES TEAM MEMBERS STOOD IN THE GAP AND FACILITATED THE RIGHTFUL HEALTHCARE THE SUFFERING PERSON IS ENTITLED TO. THEY WORKED CLOSELY WITH LOCAL GOVERNMENT HOSPITALS AND OTHER NGOs FOR MEDICAL TREATMENT AND REHABILITATION. THE CASES INCLUDE PERSONS FROM ALL AGES SUFFERING FROM ONE OR MULTIPLE CONDITIONS SUCH AS GANGRENE, TYPHOID, MALARIA, HIV & AIDS, TUBERCULOSIS (EVEN MDR & XDR),TRAUMA AND MANY WHO HAVE SYMPTOMS OF POST TRAUMATIC STRESS DISORDERS.

## PAVEMENT MINISTRY

AFTER A GOOD AND DIGNIFIED HEALTH CARE, IMCARES TEAM MEMBERS HELPED THEM GET BACK TO THEIR OCCUPATONS, MOSTLY UNSKILLED LABOUR WORK.
BECAUSE OF THE EFFORTS OF COMMITTED WORKERS OF IMCARES PAVEMENT MINISTRY MANY OF THESE LOST ONES HAVE BEEN FOUND AND HAVE BEGUN A NEW LIFE.