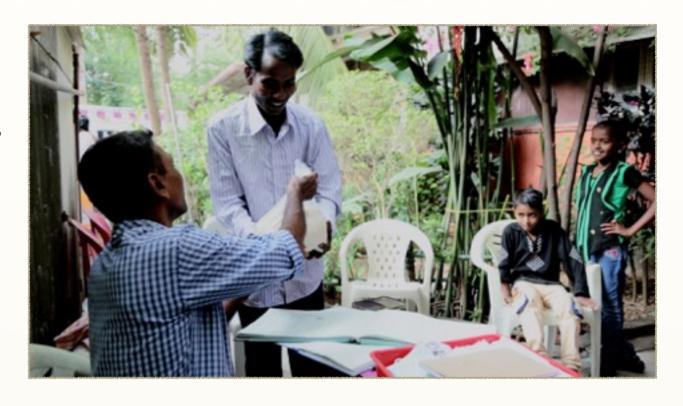

TOTAL EXPENDITURE

RS. 65,18,827.00

IMCARES WORKERS WALKED THE STREETS TO LOOK FOR SICK PERSONS ON THE STREETS. ON FINDING THEM, THEY IMMEDIATELY GOT INTO ACTION AND ENQUIRED ABOUT THEM. ABOUT HIS CONDITION AS THEY PRACTICALLY BEGIN TO CLEAN THE WOUNDS. GIVE THEM A WASH AND SOME FOOD TO EAT. THE PERSON IS THEN TAKEN TO THE LOCAL HOSPITAL FOR FURTHER TREATMENT AND CARE.

MOST OF THE PERSONS THAT IMCARES PAVEMENT MINISTRY CATERED TO WERE IN A HOPELESS CONDITION, WAITING TO BREATHE THEIR LAST. IMCARES TEAM MEMBERS STOOD IN THE GAP AND FACILITATED THE RIGHTFUL HEALTHCARE THE SUFFERING PERSON IS ENTITLED TO. THEY WORKED CLOSELY WITH LOCAL GOVERNMENT HOSPITALS AND OTHER NGOs FOR MEDICAL TREATMENT AND REHABILITATION. THE CASES INCLUDE PERSONS FROM ALL AGES SUFFERING FROM ONE OR MULTIPLE CONDITIONS SUCH AS GANGRENE, TYPHOID, MALARIA, HIV & AIDS, TUBERCULOSIS (EVEN MDR & XDR),TRAUMA AND MANY WHO HAVE SYMPTOMS OF POST TRAUMATIC STRESS DISORDERS.

## PAVEMENT MINISTRY

AFTER A GOOD AND DIGNIFIED HEALTH CARE, IMCARES TEAM MEMBERS HELPED THEM GET BACK TO THEIR OCCUPATONS, MOSTLY UNSKILLED LABOUR WORK.
BECAUSE OF THE EFFORTS OF COMMITTED WORKERS OF IMCARES PAVEMENT MINISTRY MANY OF THESE LOST ONES HAVE BEEN FOUND AND HAVE BEGUN A NEW LIFE.