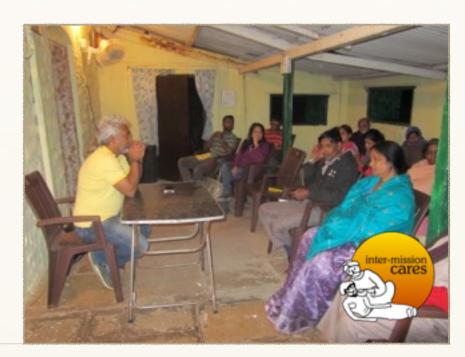

#### **DROP-IN-CENTRE**

OPEN ALL DAY THROUGH THE YEAR, THE DROP-IN-CENTRE SITUATED IN THE IMCARES HEAD OFFICE IN SOUTH MUMBAI SAW PEOPLE WALKING IN JUST TO HAVE A WASH, A CUP OF HOT TEA/MEAL AND A PLACE TO REST FOR A COUPLE OF HOURS. ONCE IN THE CENTRE THEY ALSO RECEIVED COUNSELLING, PRAYERS AND MADFE NEW FRIENDS.

MANY OF THE PERSONS WE FOUND ON STREETS WERE DESTITUTE AND WERE FOUND IN A HOPELESS STATE, LITERALLY ON THE VERGE OF DYING. AFTER IMCARES TEAM MEMBERS FOUND THESE PRECIOUS PERSONS AND CARE FOR THEM THE DROP-IN-CENTRE APTLY CALLED THE AGAPE SANJIVANI KENDRA BECOMES A PLACE OF REVIVAL.