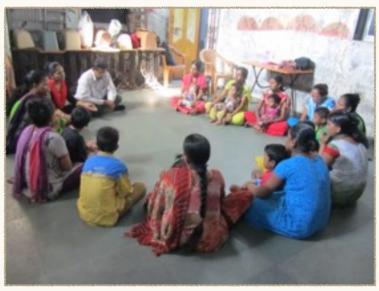

#### ANKUR NEW

THE PILOT PROJECT ANKOOR WAS LAUNCHED IN DECEMBER 2015.

ANKUR MEANS A SPROUTING SEED IN SANSKRIT. PROJECT ANKUR CONSIDERS EVERY SUCH CHILD SUFFERING WITH DISABILITIES AND/OR LIFE-THREATENING ILLNESSES, AS PRECIOUS AND ITS FIRST OBJECTIVE IS TO FIND SUCH CHILDREN WHO ARE HIDDEN AND LOST.. ONCE FOUND THE ANKUR PROJECT OFFERS COUNSELLING, EDICATION AND REHABILITATION TO THE CHILD WITHIN THE FAMILY. THE COUNSELLING AND EDIUCATION IMPARCED WILL MAKE SURE THAT THE FAMILY AND THE COMMUNITY WILL BE DISABLE-FRIENDLY.

A VERY LABOUR INTENSIVE PROJECT ANKUR, AIMS TO BE A VOICE OF SUCH VOICELESS CHILDREN AND TO BRING THEM INTO THE OPEN WITH DIGNITY AND TO REINSTATE THEM INTO THE SOCIETY AS RESPONSIBLE AND CONTRIBUTING CITIZENS.

© DIRECT BENEFICIARIES: 50 (26 MALES & 24 FEMALES)

NO. OF HOME VISITS: 168

© PEER GROUP MEETINGS: 6

© PHYSIOTHERAPY: 17 home

PHYSIOTHERAPY: 8 DROP-IN-CENTRE

FAMILY COUNSELLING: 44

■ MATERIAL HELP: 10