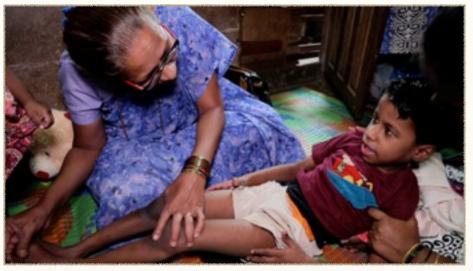

#### ANKUR NEW

THE PILOT PROJECT ANKOOR WAS LAUNCHED IN DECEMBER 2015.

ANKUR MEANS A SPROUTING SEED IN SANSKRIT. PROJECT ANKUR CONSIDERS EVERY SUCH CHILD SUFFERING WITH DISABILITIES AND/OR LIFE-THREATENING ILLNESSES, AS PRECIOUS AND ITS FIRST OBJECTIVE IS TO FIND SUCH CHILDREN WHO ARE HIDDEN AND LOST.. ONCE FOUND THE ANKUR PROJECT OFFERS COUNSELLING, EDICATION AND REHABILITATION TO THE CHILD WITHIN THE FAMILY. THE COUNSELLING AND EDIUCATION IMPARCED WILL MAKE SURE THAT THE FAMILY AND THE COMMUNITY WILL BE DISABLE-FRIENDLY.

A VERY LABOUR INTENSIVE PROJECT ANKUR, AIMS TO BE A VOICE OF SUCH VOICELESS CHILDREN AND TO BRING THEM INTO THE OPEN WITH DIGNITY AND TO REINSTATE THEM INTO THE SOCIETY AS RESPONSIBLE AND CONTRIBUTING CITIZENS.

© DIRECT BENEFICIARIES: 50 (26 MALES & 24 FEMALES)

NO. OF HOME VISITS: 168

© PEER GROUP MEETINGS: 6

© PHYSIOTHERAPY: 17 home

PHYSIOTHERAPY: 8 DROP-IN-CENTRE

FAMILY COUNSELLING: 44

■ MATERIAL HELP: 10