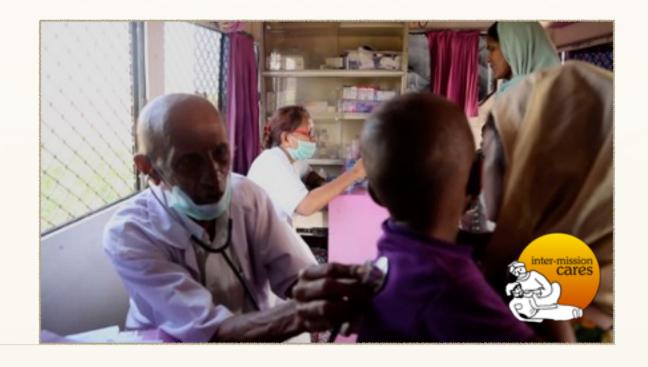

#### AGAPE SPARSH WEEKLY MEDICAL CLINIC

A WEEKLY MEDICAL CLINIC WAS CONDUCTED ESPECIALLY FOR PERSONS LIVING ON THE STREETS AND THOSE ON ANTI-RETROVIRAL DRUGS FOR HIV AND TB MEDICATION. THE CLINIC WELL EQUIPPED WITH A MEDICAL DOCTOR AND COUNSELLORS HELPED IN MONITORING THE PATIENTS PROGRESS AND THEIR RECUPERATION.

| © TOTAL NO. OF CLINICS HELD:                        | 329 |
|-----------------------------------------------------|-----|
| TOTAL PATIENTS:                                     | 189 |
| (72 MALES, 115 FEMALES & 2 EUNUCHS)                 |     |
| HIV & AIDS:                                         | 84  |
| TUBERCULOSIS:                                       | 18  |
| (INCLUDING MDR & XDR)                               |     |
| NEW REGISTRATIONS:                                  | 87  |
| © OLD CASES FOR FOLLOW-UP:                          | 55  |
| WOUNDS DRESSED:                                     | 17  |
| MEDICINES GIVEN:                                    | 189 |
| © COUNSELING SESSIONS: (INCLUDING HEALTH EDUCATION) | 442 |
|                                                     | 88  |
|                                                     | 41  |
| HOSPITAL VISITS:                                    | 142 |