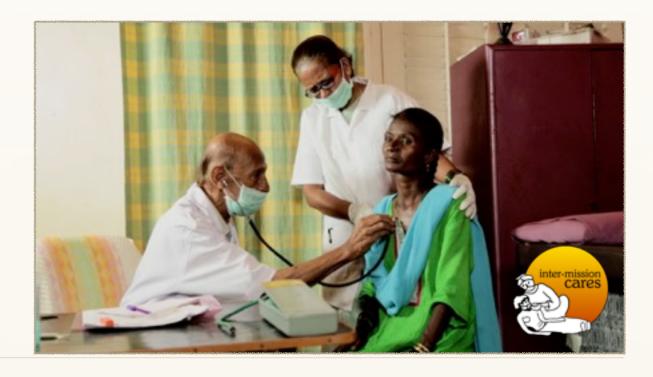

#### AGAPE SPARSH WEEKLY MEDICAL CLINIC

A WEEKLY MEDICAL CLINIC WAS CONDUCTED ESPECIALLY FOR PERSONS LIVING ON THE STREETS AND THOSE ON ANTI-RETROVIRAL DRUGS FOR HIV AND TB MEDICATION. THE CLINIC WELL EQUIPPED WITH A MEDICAL DOCTOR AND COUNSELLORS HELPED IN MONITORING THE PATIENTS PROGRESS AND THEIR RECUPERATION.

| © TOTAL NO. OF CLINICS HELD:                        | 329 |
|-----------------------------------------------------|-----|
| TOTAL PATIENTS:                                     | 189 |
| (72 MALES, 115 FEMALES & 2 EUNUCHS)                 |     |
| HIV & AIDS:                                         | 84  |
| TUBERCULOSIS:                                       | 18  |
| (INCLUDING MDR & XDR)                               |     |
| NEW REGISTRATIONS:                                  | 87  |
| © OLD CASES FOR FOLLOW-UP:                          | 55  |
| WOUNDS DRESSED:                                     | 17  |
| MEDICINES GIVEN:                                    | 189 |
| © COUNSELING SESSIONS: (INCLUDING HEALTH EDUCATION) | 442 |
|                                                     | 88  |
|                                                     | 41  |
| HOSPITAL VISITS:                                    | 142 |