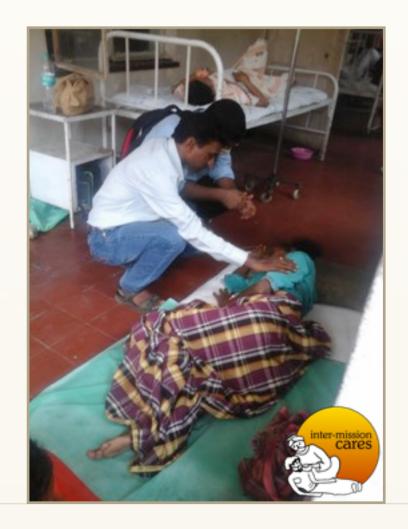

TOTAL EXPENDITURE

RS. 65,18,827.00

IMCARES WORKERS WALKED THE STREETS TO LOOK FOR SICK PERSONS ON THE STREETS. ON FINDING THEM, THEY IMMEDIATELY GOT INTO ACTION AND ENQUIRED ABOUT THEM. ABOUT HIS CONDITION AS THEY PRACTICALLY BEGIN TO CLEAN THE WOUNDS. GIVE THEM A WASH AND SOME FOOD TO EAT. THE PERSON IS THEN TAKEN TO THE LOCAL HOSPITAL FOR FURTHER TREATMENT AND CARE.

MOST OF THE PERSONS THAT IMCARES PAVEMENT MINISTRY CATERED TO WERE IN A HOPELESS CONDITION, WAITING TO BREATHE THEIR LAST. IMCARES TEAM MEMBERS STOOD IN THE GAP AND FACILITATED THE RIGHTFUL HEALTHCARE THE SUFFERING PERSON IS ENTITLED TO. THEY WORKED CLOSELY WITH LOCAL GOVERNMENT HOSPITALS AND OTHER NGOs FOR MEDICAL TREATMENT AND REHABILITATION. THE CASES INCLUDE PERSONS FROM ALL AGES SUFFERING FROM ONE OR MULTIPLE CONDITIONS SUCH AS GANGRENE, TYPHOID, MALARIA, HIV & AIDS, TUBERCULOSIS (EVEN MDR & XDR),TRAUMA AND MANY WHO HAVE SYMPTOMS OF POST TRAUMATIC STRESS DISORDERS.

## PAVEMENT MINISTRY

AFTER A GOOD AND DIGNIFIED HEALTH CARE, IMCARES TEAM MEMBERS HELPED THEM GET BACK TO THEIR OCCUPATONS, MOSTLY UNSKILLED LABOUR WORK.
BECAUSE OF THE EFFORTS OF COMMITTED WORKERS OF IMCARES PAVEMENT MINISTRY MANY OF THESE LOST ONES HAVE BEEN FOUND AND HAVE BEGUN A NEW LIFE.