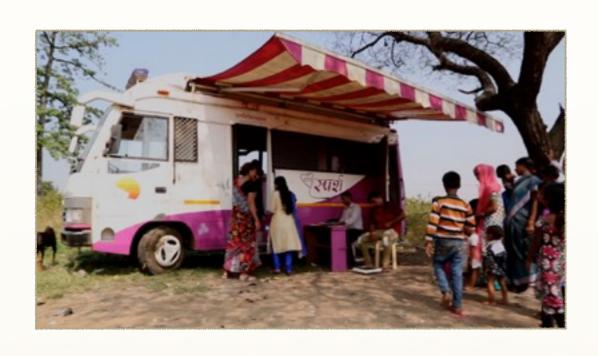

#### MOBILE MEDICAL VAN

□ TOTAL PATIENTS:

905

#### TREATMENT GIVEN FOR

© JOINT PAINS: 163

© SKIN DISEASES: 142

© DIABETES: 75

STOMACH INFECTIONS: 94

© INJURIES: 16

© EYE PROBLEMS: 33

EAR INFECTIONS: