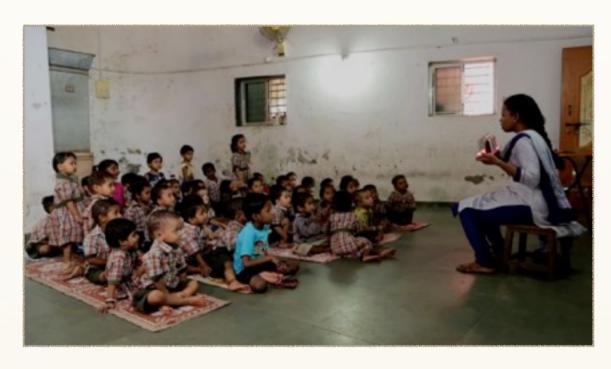

#### DAY CARE CENTRES-CHILDREN IN SLUMS

CHILDREN LIVING IN ABJECT KIND OF POVERTY, IN THE SLUMS, ARE LEFT TO THEMSELVES ALL DAY LONG IN UNHYEGENIC CONDITIONS IN SMALL AND CONGESTED HOUSING MADE OF PLASTIC, TIN SHEETS AND OTHER RECYCLED MATERIALS. SEXUAL ABUSE IS RAMPANT AMONG THESE CHILDREN. THE OVERALL GROWTH OF CHILDREN LIVING IN SLUMS IS SEVERELY STUNTED DUE TO LACK OF PROPER NUTRITION, UNSAFE ENVIRONMENT, LACK OF OPPORTUNITIES AND THE BELIEF IN FATE.

THE IMCARES DAY CARE CENTRES ARE A BLESSING TO CHILDREN LIVING IN SLUMS. COMMITTED IMCARES WORKERS CONDUCTED ACTIVITIES SUCH AS PRE-SCHOOL SESSIONS, AFTERNOON STUDY CLASSES AND CATERED A WHOLESOME MEAL TO CHILDREN IN THE DAY CARE CENTRES. OVER THE YEARS IMCARES HAS CARED FOR THOUSANDS OF CHILDREN IN THE SLUMS OF DHARAVI, MAHIM, MANKHURD AND KANDIVILLI IN MUMBAI.

DIRECT BENEFICIARIES: 135 (25 MALES & 71 FEMALES)

PRE-SCHOOL: 96

© STUDY CLASS: 39

THE IMCARES AGAPE VILLAGE CONTINUED TO BE A SAFE COMMUNITY FOR CHILDREN COMING FROM RIGH-RISK AND VULNERABLE SITUATIONS. DURING THE YEAR, CHILDREN AT THE AGAPE VILLAGE AND ITS EXTENSION PROGRAMME, RECEIVED HOLISTIC CARE AND OPPORTUNITIES FOR DEVELOPMENT AND A RIGHTFUL CHILDHOOD.