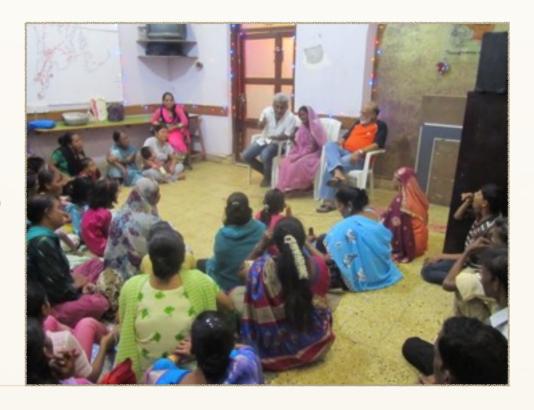

## STAFF TRAINING & WELFARE

**STAFF TRAINING:** REBEKKA KAMINSKI OF SEEK & CARE-GERMANY CAME IN THE MONTH OF DECEMBER FOR 3 WEEKS AND IMPARTED THE STAFF WITH SKILLS TRAINING IN CARING FOR DIFFERENTLY ABLED CHILDREN. SHE ALSO HELPED US PUT TOGETHER THE NEW ANKUR PROJECT.

**ANNUAL STAFF RETREAT:** ON 4TH JAN TILL 9TH JAN 2016, THE ANNUAL STAFF RETREAT ALONG WAS HELD AT THE AGAPE VILLAGE AT PAUD.

THE CEO EXHORTED THE STAFF TO CARRY ON THE GOOD WORK WITH A FOCUS ON THE MISSION AND VISIONS STATEMENTS OF THE ORGANIZATION WITH A FIRM FOUNDATION ON THE WORD OF GOD, DERIVING A 4-POINT AGENDA:

- BE FILLED WITH THE SPIRIT OF GOD
- BE FILLED WITH THE KNOWLEDGE AND WISDOM
- BE FILLED WITH INTELLIGENCE
- BE FILLED WITH SKILLS

**STAFF MEETINGS:** PERIODIC STAFF MEETINGS AND PRAYER MEETINGS WERE HELD DURING THE YEAR.