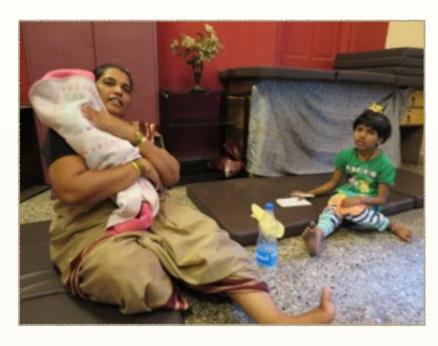

#### ANKUR NEW

THE PILOT PROJECT ANKOOR WAS LAUNCHED IN DECEMBER 2015.

ANKUR MEANS A SPROUTING SEED IN SANSKRIT. PROJECT ANKUR CONSIDERS EVERY SUCH CHILD SUFFERING WITH DISABILITIES AND/OR LIFE-THREATENING ILLNESSES, AS PRECIOUS AND ITS FIRST OBJECTIVE IS TO FIND SUCH CHILDREN WHO ARE HIDDEN AND LOST.. ONCE FOUND THE ANKUR PROJECT OFFERS COUNSELLING, EDICATION AND REHABILITATION TO THE CHILD WITHIN THE FAMILY. THE COUNSELLING AND EDIUCATION IMPARCED WILL MAKE SURE THAT THE FAMILY AND THE COMMUNITY WILL BE DISABLE-FRIENDLY.

A VERY LABOUR INTENSIVE PROJECT ANKUR, AIMS TO BE A VOICE OF SUCH VOICELESS CHILDREN AND TO BRING THEM INTO THE OPEN WITH DIGNITY AND TO REINSTATE THEM INTO THE SOCIETY AS RESPONSIBLE AND CONTRIBUTING CITIZENS.

© DIRECT BENEFICIARIES: 50 (26 MALES & 24 FEMALES)

NO. OF HOME VISITS: 168

© PEER GROUP MEETINGS: 6

© PHYSIOTHERAPY: 17 home

PHYSIOTHERAPY: 8 DROP-IN-CENTRE

FAMILY COUNSELLING: 44

■ MATERIAL HELP: 10