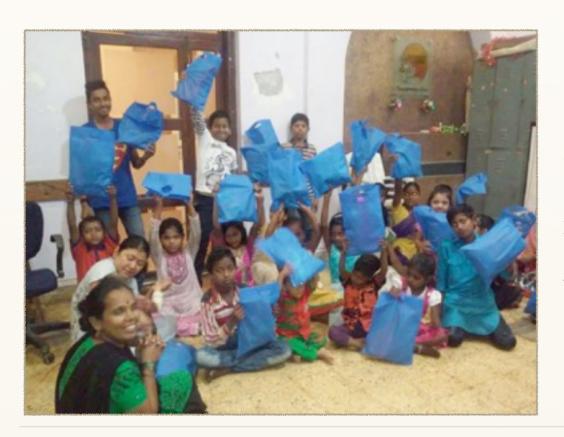

## AGAPE SMILE

47 INDIVIDUALS AND 7 GROUPS GAVE GENEROUSLY TOWARDS THE AGAPE SMILE CHRISTMAS HAMPERS. A TOTAL OF 200 HAMPERS WERE COLLECTED. THE HAMPERS CONTAINED GIFT ITEMS SUCH AS NO. OF MEMORY GAME, PENCIL/PEN, ERASER/SHARPNER/SLATE, NAPKIN, CHOCOLATE, SKETCH PEN/CRAYONS, COLORING PAD, ETC.ALL THE 32 AGAPE VILLAGE CHILDREN ALSO RECEIVED CHRISTMAS HAMPERS CONTAINING CLOTHES, TOWELS, WAIST BELTS, SHOES, AND OTHER ACCESSORIES.